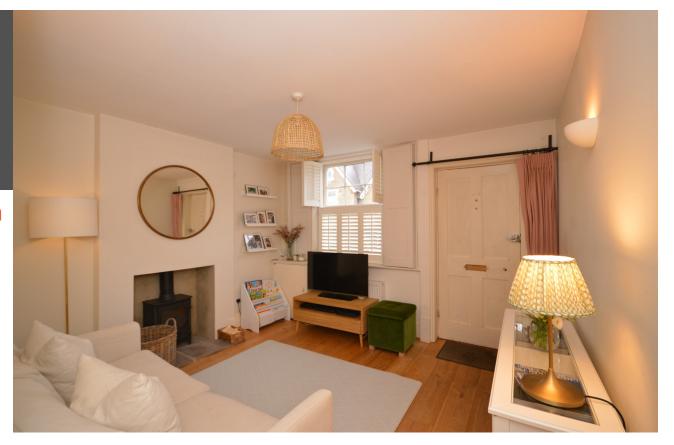

DESCRIPTION:A charming Grade II listed home. Beautifully appointed and thoughtfully lived in, it retains the character of the period (including sash and lattice work windows) yet combines with the practicalities of modern day living. The sitting room is a bright room fitted with a wood burner. It opens into the kitchen/dining room which has a roof lantern to maximise the light. Doors from the kitchen/dining room provide access to the terrace and garden, for indoor/outdoor living during the warmer months. The bathroom is on the ground floor and is fitted with a white suite. Immediately adjoining the rear of the house is a fully insulated utility room. On the first floor there are 2 bedrooms. Outside, there is a paved terrace (perfect for relaxing summer evenings) which opens onto a lawn,