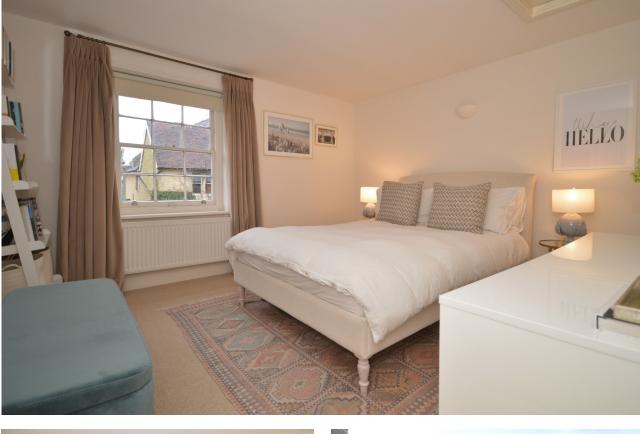

DESCRIPTION:A charming Grade II listed home. Beautifully appointed and thoughtfully lived in, it retains the character of the period (including sash and lattice work windows) yet combines with the practicalities of modern day living. The sitting room is a bright room fitted with a wood burner. It opens into the kitchen/dining room which has a roof lantern to maximise the light. Doors from the kitchen/dining room provide access to the terrace and garden, for indoor/outdoor living during the warmer months. The bathroom is on the ground floor and is fitted with a white suite. Immediately adjoining the rear of the house is a fully insulated utility room. On the first floor there are 2 bedrooms. Outside, there is a paved terrace (perfect for relaxing summer evenings) which opens onto a lawn,