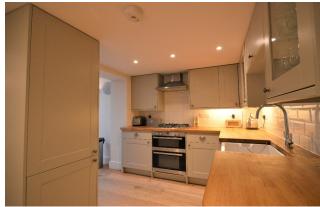

DESCRIPTION:A charming Grade II listed home. Beautifully appointed and thoughtfully lived in, it retains the character of the period (including sash and lattice work windows) yet combines with the practicalities of modern day living. The sitting room is a bright room fitted with a wood burner. It opens into the kitchen/dining room which has a roof lantern to maximise the light. Doors from the kitchen/dining room provide access to the terrace and garden, for indoor/outdoor living during the warmer months. The bathroom is on the ground floor and is fitted with a white suite. Immediately adjoining the rear of the house is a fully insulated utility room. On the first floor there are 2 bedrooms. Outside, there is a paved terrace (perfect for relaxing summer evenings) which opens onto a lawn,