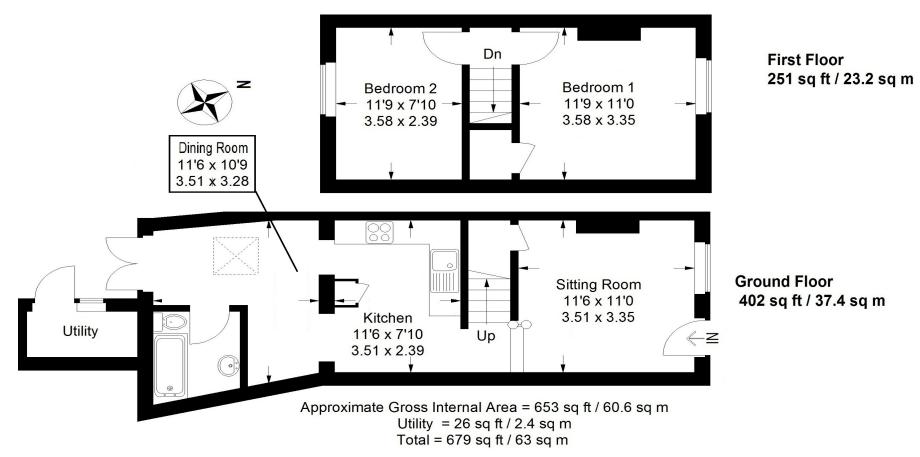

DESCRIPTION:A charming Grade II listed home. Beautifully appointed and thoughtfully lived in, it retains the character of the period (including sash and lattice work windows) yet combines with the practicalities of modern day living. The sitting room is a bright room fitted with a wood burner. It opens into the kitchen/dining room which has a roof lantern to maximise the light. Doors from the kitchen/dining room provide access to the terrace and garden, for indoor/outdoor living during the warmer months. The bathroom is on the ground floor and is fitted with a white suite. Immediately adjoining the rear of the house is a fully insulated utility room. On the first floor there are 2 bedrooms. Outside, there is a paved terrace (perfect for relaxing summer evenings) which opens onto a lawn,

enclosed by a well maintained hedge incorporating Camellias, and timber panel fencing. A gate to the rear provides access to a right of way to gain access to the side of the terrace.