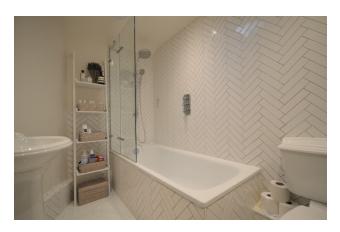

DESCRIPTION:A charming Grade II listed home. Beautifully appointed and thoughtfully lived in, it retains the character of the period (including sash and lattice work windows) yet combines with the practicalities of modern day living. The sitting room is a bright room fitted with a wood burner. It opens into the kitchen/dining room which has a roof lantern to maximise the light. Doors from the kitchen/dining room provide access to the terrace and garden, for indoor/outdoor living during the warmer months. The bathroom is on the ground floor and is fitted with a white suite. Immediately adjoining the rear of the house is a fully insulated utility room. On the first floor there are 2 bedrooms. Outside, there is a paved terrace (perfect for relaxing summer evenings) which opens onto a lawn,