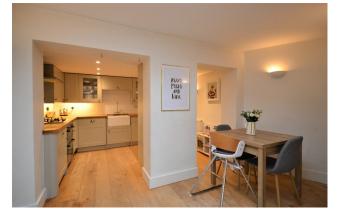

DESCRIPTION:A charming Grade II listed home. Beautifully appointed and thoughtfully lived in, it retains the character of the period (including sash and lattice work windows) yet combines with the practicalities of modern day living. The sitting room is a bright room fitted with a wood burner. It opens into the kitchen/dining room which has a roof lantern to maximise the light. Doors from the kitchen/dining room provide access to the terrace and garden, for indoor/outdoor living during the warmer months. The bathroom is on the ground floor and is fitted with a white suite. Immediately adjoining the rear of the house is a fully insulated utility room. On the first floor there are 2 bedrooms. Outside, there is a paved terrace (perfect for relaxing summer evenings) which opens onto a lawn,